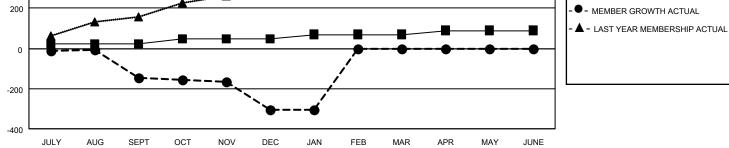

## LOCATION INDIA

District 3232 J

Results as of: 1/31/2023

| Clubs                 |               |           |               | Members               |                          |                         |                                                    |
|-----------------------|---------------|-----------|---------------|-----------------------|--------------------------|-------------------------|----------------------------------------------------|
| RESULTS FOR 2022-2023 |               |           |               | RESULTS FOR 2022-2023 |                          |                         |                                                    |
| QUARTER               | NEW CLUB GOAL | NEW CLUBS | DROPPED CLUBS | QUARTER               | EMBER GROWTH NET<br>GOAL | MEMBER GROWTH<br>ACTUAL | DROPPED<br>MEMBERS ACTUAL<br>(including transfers) |
| JULY/AUG/SEPT         | 2             | 1         | 1             | JULY/AUG/SEPT         | 25                       | 52                      | 187                                                |
| OCT/NOV/DEC           | 1             | 0         | 3             | OCT/NOV/DEC           | 25                       | 8                       | 161                                                |
| JAN/FEB/MAR           | 1             | 0         | 0             | JAN/FEB/MAR           | 20                       | 16                      | 16                                                 |
| APR/MAY/JUNE          | 1             | 0         | 0             | APR/MAY/JUNE          | 20                       | 0                       | 0                                                  |