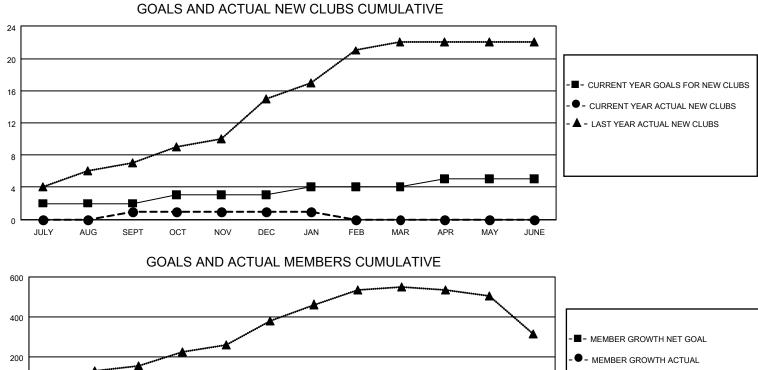

## LOCATION INDIA

District 3232 J

Results as of: 1/31/2023

| Clubs                 |               |           |               | Members               |                          |                         |                                                    |
|-----------------------|---------------|-----------|---------------|-----------------------|--------------------------|-------------------------|----------------------------------------------------|
| RESULTS FOR 2022-2023 |               |           |               | RESULTS FOR 2022-2023 |                          |                         |                                                    |
| QUARTER               | NEW CLUB GOAL | NEW CLUBS | DROPPED CLUBS | QUARTER               | EMBER GROWTH NET<br>GOAL | MEMBER GROWTH<br>ACTUAL | DROPPED<br>MEMBERS ACTUAL<br>(including transfers) |
| JULY/AUG/SEPT         | 2             | 1         | 1             | JULY/AUG/SEPT         | 25                       | 52                      | 187                                                |
| OCT/NOV/DEC           | 1             | 0         | 3             | OCT/NOV/DEC           | 25                       | 8                       | 161                                                |
| JAN/FEB/MAR           | 1             | 0         | 0             | JAN/FEB/MAR           | 20                       | 16                      | 16                                                 |
| APR/MAY/JUNE          | 1             | 0         | 0             | APR/MAY/JUNE          | 20                       | 0                       | 0                                                  |